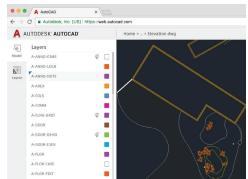

#### New and enhanced features

AutoCAD web app

New to the AutoCAD family of products, the AutoCAD web app gives you quick, anytime access to the latest plans. View, create, and edit your CAD drawings through a simplified web interface at web.autocad.com.