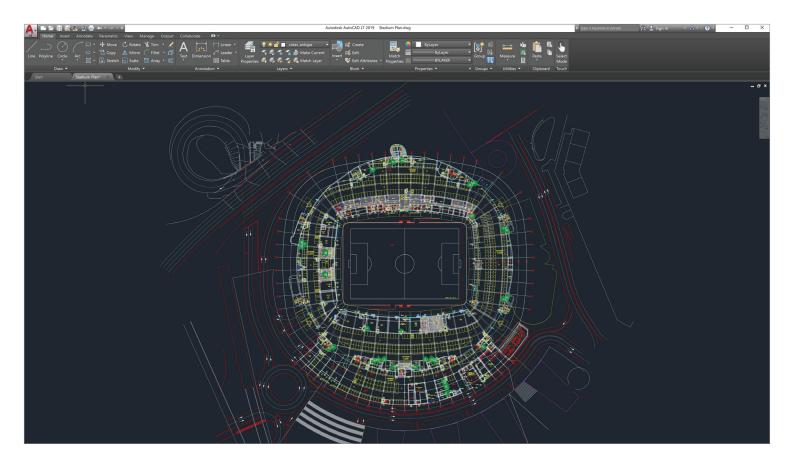

#### Find the right tool quickly

Access tools through an intuitive user interface. Easy-to-understand features include contextual ribbon tabs, multifunctional grips, customizable tool palettes, and an intelligent command line.

#### 2D graphics enhancements

Zoom, pan, and change draw orders and layer properties faster. New controls in the Graphics Performance dialog box let you easily configure the behavior of 2D graphics performance.