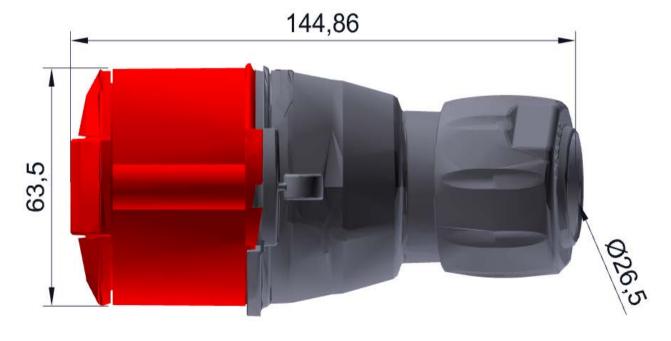

Dimensions: display 3D VIEWS

Click the lower buttons to display 3D VIEWS

**3D VIEW** 

**TOP** 

**SIDE** 

**NOTES** 

**EXPLODE** 

**SLIDESHOW** 